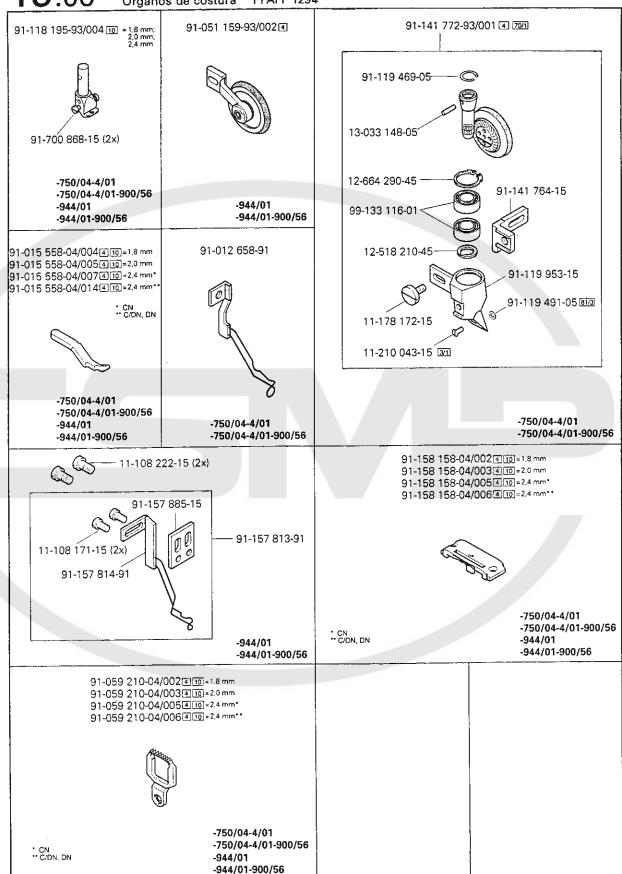

## Unterklassen-Übersicht A Table of subclasses Table de sous-classes Tabla de subclases

**PFAFF 1294** 

| Unterklasse<br>Subclass<br>Sous-classe                                                                           | -750/04-4/01                                                                                                                                                                                                                                                                                                                                                                  | -750/04-4/01                                                                                                                                                                                                                                                                                                                                                                  |  |
|------------------------------------------------------------------------------------------------------------------|-------------------------------------------------------------------------------------------------------------------------------------------------------------------------------------------------------------------------------------------------------------------------------------------------------------------------------------------------------------------------------|-------------------------------------------------------------------------------------------------------------------------------------------------------------------------------------------------------------------------------------------------------------------------------------------------------------------------------------------------------------------------------|--|
| Arbeitsgang Operation Opération Opéracion                                                                        | Für Stepparbeiten an Schuhschäften und sonstigen Lederwaren mittels angetriebenem Rollfuß. For stitching shoe uppers and other leather articles with driven roller presser. Travaux de piquage sur tiges ou autres articles en cuir, par pied à roulette antraînée. Para trabajos de pespunteado en cortes de calzado y en articulos de cuero mediante pie rodante accionado. | Für Stepparbeiten an Schuhschäften und sonstigen Lederwaren mittels angetriebenem Rollfuß. For stitching shoe uppers and other leather articles with driven roller presser. Travaux de piquage sur tiges ou autres articles en cuir, par pied à roulette entrainée. Para trabajos de pespunteado en cortes de calzado y en articulos de cuero mediante pie rodante accionado. |  |
| Ausführung<br>Model<br>Version<br>Tipo de máquina                                                                | CN                                                                                                                                                                                                                                                                                                                                                                            | DN                                                                                                                                                                                                                                                                                                                                                                            |  |
| Nadelabstand in mm<br>Needle gauge in mm<br>Ecartement des aiguilles<br>en mm<br>Distancia entre agujas<br>en mm | 2,0; 2,4                                                                                                                                                                                                                                                                                                                                                                      | 2,4                                                                                                                                                                                                                                                                                                                                                                           |  |
| Teilesatz vollst.<br>Part set assy.<br>Jeu de pièces complète<br>Juego de piezas compl.                          | 91-202 148-93/005<br>[10] = 2,0 mm<br>91-202 148-93/003<br>[10] = 2,4 mm                                                                                                                                                                                                                                                                                                      | 91-202 148-93/001<br>10 = 2,4 mm                                                                                                                                                                                                                                                                                                                                              |  |
| Nadelhalter (10/2) *<br>Needle holder<br>Pince-aiguille<br>Portaagujas                                           | 91-118 195-93/004<br>[10]= 2,0 mm<br>91-118 195-93/004<br>[10]= 2,4 mm                                                                                                                                                                                                                                                                                                        | 91-118 195-93/004<br>[0]= 2,4 mm                                                                                                                                                                                                                                                                                                                                              |  |
| Rollfuß 4 *<br>Roller presser<br>Pied à roulette<br>Pie rodante                                                  | 91-141 772-93/001 <u>70/1</u>                                                                                                                                                                                                                                                                                                                                                 | 91-141 772-93/001 <u>70/</u> 1                                                                                                                                                                                                                                                                                                                                                |  |
| Drückerfuß 4 10/2 *<br>Presser foot<br>Pied presseur<br>Pie prensatelas                                          | 91-015 558-04/005<br>10]= 2,0 mm<br>91-015 558-04/007<br>10]= 2,4 mm                                                                                                                                                                                                                                                                                                          | 91-015 558-04/014<br>10]= 2,4 mm                                                                                                                                                                                                                                                                                                                                              |  |
| Fingerschutz *<br>Finger guard<br>Protège-doigts<br>Salvadedos                                                   | 91-012 658-91                                                                                                                                                                                                                                                                                                                                                                 | 91-012 658-91                                                                                                                                                                                                                                                                                                                                                                 |  |
| Stichplatte 4 10/2 *<br>Needle plate<br>Plaque à aiguille<br>Placa de aguja                                      | 91-158 158-04/003<br>[Ū]= 2,0 mm<br>91-158 158-04/005<br>[Ū]= 2,4 mm                                                                                                                                                                                                                                                                                                          | 91-158 158-04/006<br>[10] = 2,4 mm                                                                                                                                                                                                                                                                                                                                            |  |
| Stoffschieber 4: 10/2 * Feed dog Griffe Transportador inferior                                                   | 91-059 210-04/003<br>10]= 2,0 mm<br>91-059 210-04/005<br>10]= 2,4 mm                                                                                                                                                                                                                                                                                                          | 91-059 210-04/006<br>[10]= 2,4 mm                                                                                                                                                                                                                                                                                                                                             |  |

19.05

| Interklasse                                                                                                      |                                                                                                                                                                                                                                                                                                                                                                                                    |                                                                                                                                                                                                                                                                                                                                                                               |  |
|------------------------------------------------------------------------------------------------------------------|----------------------------------------------------------------------------------------------------------------------------------------------------------------------------------------------------------------------------------------------------------------------------------------------------------------------------------------------------------------------------------------------------|-------------------------------------------------------------------------------------------------------------------------------------------------------------------------------------------------------------------------------------------------------------------------------------------------------------------------------------------------------------------------------|--|
| Subclass<br>Sous-classe<br>Subclase                                                                              | -750/04-4/01-900/56                                                                                                                                                                                                                                                                                                                                                                                | -750/04-4/01-900/56                                                                                                                                                                                                                                                                                                                                                           |  |
| Arbeitsgang<br>Operation<br>Opération<br>Opéracion                                                               | Für Stepparbeiten an Schuhschäften und sonstigen<br>Ledenwaren mittels angetriebenem Rollfuß.<br>For stitching shoe uppers and other leather articles<br>with driven roller presser.<br>Travaux de piquage sur tiges ou autres articles en cuir,<br>par pied à roulette entraînée.<br>Para trabajos de pespunteado en cortes de calzado y<br>en articulos de cuero mediante pie rodante accionado. | Für Stepparbeiten an Schuhschäften und sonstigen Lederwaren mittels angetriebenem Rollfuß. For stitching shoe uppers and other leather articles with driven roller presser. Travaux de piquage sur tiges ou autres articles en cuir, par pied à roulette entraînée. Para trabajos de pespunteado en cortes de calzado y en articulos de cuero mediante pie rodante accionado. |  |
| Ausführung<br>Model<br>Version<br>Tipo de mäquina                                                                | CN                                                                                                                                                                                                                                                                                                                                                                                                 | C/DN                                                                                                                                                                                                                                                                                                                                                                          |  |
| Nadelabstand in mm<br>Needle gauge in mm<br>Ecartement des aiguilles<br>en mm<br>Distancia entre agujas<br>en mm | 1,8; 2,0; 2,4                                                                                                                                                                                                                                                                                                                                                                                      | 2,4                                                                                                                                                                                                                                                                                                                                                                           |  |
| Teilesatz vollst.<br>Part set assy.<br>Jeu de pièces complète<br>Juego de piezas compl.                          | 91-202 148-93/002<br>10 = 1.8 mm<br>91-202 148-93/005<br>10 = 2.0 mm<br>91-202 148-93/003<br>10 = 2.4 mm                                                                                                                                                                                                                                                                                           | 91-202 148-93/001<br>10]≠ 2,4 mm                                                                                                                                                                                                                                                                                                                                              |  |
| Nadelhalter [10/2] *<br>Needle holder<br>Pince-aiguille<br>Portaagujas                                           | 91-118 195-93/004<br>[D]= 1,8 mm<br>91-118 195-93/004<br>[D]= 2,0 mm<br>91-118 195-93/004<br>[O]= 2,4 mm                                                                                                                                                                                                                                                                                           | 91-118 195-93/004<br>[10]= 2,4 mm                                                                                                                                                                                                                                                                                                                                             |  |
| Rollfuß 4 * Roller presser Pied à roulette Pie rodante                                                           | 91-141 772-93/001 [70/1]                                                                                                                                                                                                                                                                                                                                                                           | 91-141 772-93/001 70/1                                                                                                                                                                                                                                                                                                                                                        |  |
| Drückerfuß (4) 10/2 °<br>Presser foot<br>Pied presseur<br>Pie prensatelas                                        | 91-015 558-04/004<br>[10]= 1.8 mm<br>91-015 558-04/005<br>[10]= 2,0 mm<br>91-015 558-04/007<br>[10]= 2,4 mm                                                                                                                                                                                                                                                                                        | 91-015 558-04/014<br>10 = 2,4 mm                                                                                                                                                                                                                                                                                                                                              |  |
| Fingerschutz *<br>Finger guard<br>Protège-doigts<br>Salvadados                                                   | 91-012 658-91                                                                                                                                                                                                                                                                                                                                                                                      | 91-012 658-91                                                                                                                                                                                                                                                                                                                                                                 |  |
| Stichplatte 4 10/2 *<br>Needle plate<br>Plaque à aiguille<br>Placa de aguija                                     | 91-158 158-04/002<br>10]= 1,8 mm<br>91-158 158-04/003<br>10]= 2,0 mm<br>91-158 158-04/005<br>10]= 2,4 mm                                                                                                                                                                                                                                                                                           | 91-158 158-04/006<br>10]= 2,4 mm                                                                                                                                                                                                                                                                                                                                              |  |
| Stoffschieber 4 10/2 •<br>Feed dog<br>Griffe<br>Transportador inferior                                           | 91-059 210-04/002<br>[0]= 1.8 mm<br>91-059 210-04/003<br>[0]= 2.0 mm<br>91-059 210-04/005<br>[0]= 2.4 mm                                                                                                                                                                                                                                                                                           | 91-059 210-04/006<br>10= 2,4 mm                                                                                                                                                                                                                                                                                                                                               |  |

## Unterklassen-Übersicht ▲ Table of subclasses Table de sous-classes Tabla de subclases

**PFAFF 1294** 

| Interklasse<br>Gubclass<br>Gous-classe<br>Gubclase                                                               | -944/01                                                                                                                                                                                                                                                                                                                                                                       | -944/01                                                                                                                                                                                                                                                                                                                                                                       |  |
|------------------------------------------------------------------------------------------------------------------|-------------------------------------------------------------------------------------------------------------------------------------------------------------------------------------------------------------------------------------------------------------------------------------------------------------------------------------------------------------------------------|-------------------------------------------------------------------------------------------------------------------------------------------------------------------------------------------------------------------------------------------------------------------------------------------------------------------------------------------------------------------------------|--|
| Arbeitsgang<br>Operation<br>Opération<br>Opéracion                                                               | Für Stepparbeiten an Schuhschäften und sonstigen Lederwaren mittels angetriebenem Rollfuß. For stitching shoe uppers and other leather articles with driven roller presser. Travaux de piquage sur tiges ou autres articles en cuir, par pied à roulette entraînée. Para trabajos de pespunteado en cortes de calzado y en articulos de cuero mediante pie rodante accionado. | Für Stepparbeiten an Schuhschäften und sonstigen Lederwaren mittels angetriebenem Rollfuß. For stitching shoe uppers and other leather articles with driven roller presser. Travaux de piquage sur tiges ou autres articles en cuir, par pied à roulette entraînée. Para trabajos de pespunteado en cortes de calzado y en articulos de cuero mediante pie rodante accionado. |  |
| Ausführung<br>Model<br>Version<br>Tipo de máquina                                                                | CN                                                                                                                                                                                                                                                                                                                                                                            | C/DN                                                                                                                                                                                                                                                                                                                                                                          |  |
| Nadelabstand in mm<br>Needle gauge in mm<br>Ecartement des aiguilles<br>an mm<br>Distancia entre agujas<br>an mm | 1,8; 2,0; 2,4                                                                                                                                                                                                                                                                                                                                                                 | 2,4                                                                                                                                                                                                                                                                                                                                                                           |  |
| feilesatz vollst.<br>Part set assy.<br>Ieu de pièces complète<br>Juego de piezas compl.                          | 91-202 147-93/003 [① = 1.8 mm 91-202 147-93/004 [① = 2.0 mm 91-202 147-93/001 [① = 2.4 mm                                                                                                                                                                                                                                                                                     | 91-202 147-93/002<br>10] = 2,4 mm                                                                                                                                                                                                                                                                                                                                             |  |
| Nadelhalter 19/2]*<br>Needle holder<br>Pince-aiguille<br>Portaagujas                                             | 91-118 195-93/004<br>[0]= 1.8 mm<br>91-118 195-93/004<br>[0]= 2.0 mm<br>91-118 195-93/004<br>[0]= 2.4 mm                                                                                                                                                                                                                                                                      | 91-118 195-93/004<br>10 = 2,4 mm                                                                                                                                                                                                                                                                                                                                              |  |
| Rollfuß 4 *<br>Roller presser<br>Pied à roulette<br>Pie rodante                                                  | 91-051 159-93/002                                                                                                                                                                                                                                                                                                                                                             | 91-051 159-93/002                                                                                                                                                                                                                                                                                                                                                             |  |
| Orückerfuß 4 10/2 •<br>Presser foot<br>Ped presseur<br>Pie prensatelas                                           | 91-015 558-04/004<br>[10]= 1,8 mm<br>91-015 558-04/005<br>[10]= 2.0 mm<br>91-015 558-04/007<br>[10]= 2,4 mm                                                                                                                                                                                                                                                                   | 91-015 558-04/014<br>10 = 2,4 mm                                                                                                                                                                                                                                                                                                                                              |  |
| Fingerschutz *<br>Finger guard<br>Protège-doigts<br>Salvadedos                                                   | 91-157 813-91                                                                                                                                                                                                                                                                                                                                                                 | 91-157 813-91                                                                                                                                                                                                                                                                                                                                                                 |  |
| Stichplatte 4 10/2 *<br>Needle plate<br>Plaque à aiguille<br>Placa de aguija                                     | 91-158 158-04/002<br>10 = 1,8 mm<br>91-158 158-04/003<br>10 = 2,0 mm<br>91-158 158-04/005<br>10 = 2,4 mm                                                                                                                                                                                                                                                                      | 91-758 158-04/006<br>10:= 2,4 mm                                                                                                                                                                                                                                                                                                                                              |  |
| Stoffschieber 4 10/2 °<br>eed dog<br>Griffe<br>Fransportador inferior                                            | 91-059 210-04/002<br>10 = 1.8 mm<br>91-059 210-04/003<br>10 = 2.0 mm<br>91-059 210-04/005<br>10 = 2.4 mm                                                                                                                                                                                                                                                                      | 91-059 210-04/006<br>(10)= 2,4 mm                                                                                                                                                                                                                                                                                                                                             |  |